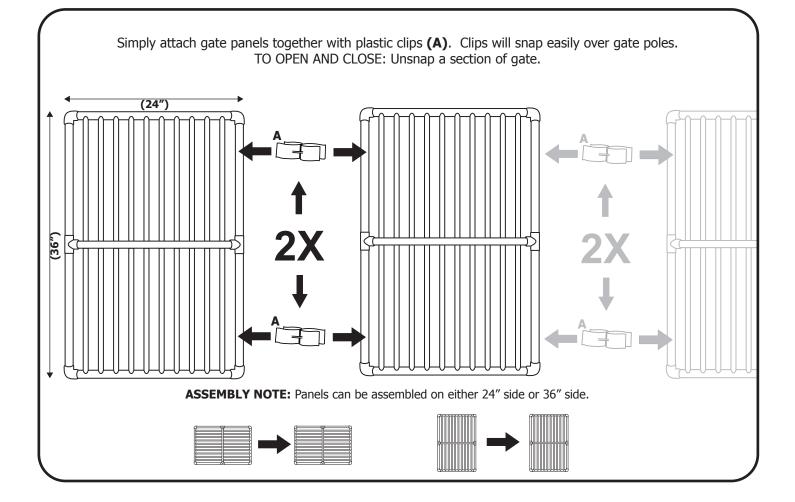

## **GATE FORMATIONS**

For best results, alternate angles or connect all gate panels together to make a full enclosure: